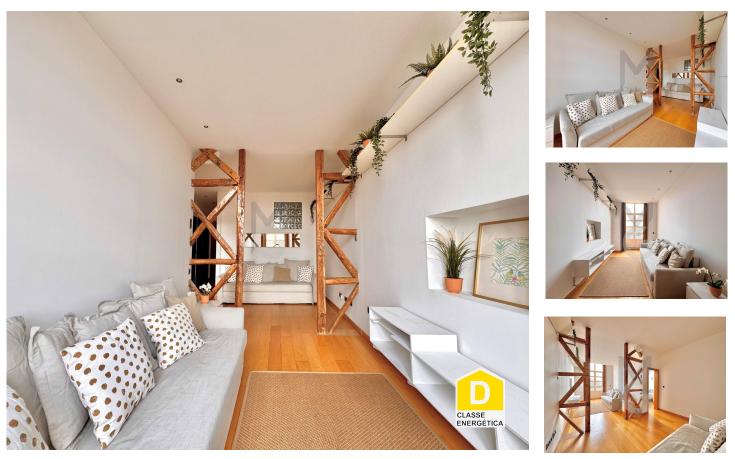

## Furnished 1 bedroom apartment, for rent

1-bed apartment for rent, with some river view, furnished, overlooking Ribeira das Naus, next to Cais-do-Sodré, Lisbon.

Located on the 4th floor in a building without elevator, the south-facing apartment is furnished and ready to move in.

It is distributed by a living room with two environments, bedroom, full bathroom and kitchen with dining area.

Rental conditions:

- Available for immediate entry
- Furnished
- Minimum 1-year contract

# **Property Features**

- Washing machine
- Fitted wardrobes

• Proximity: Shopping, Restaurants, City, Pharmacy, Public Transport, Playground

- Built year: 1937
- Central location
- Energetic certification: D
- Balcony

- Dishwashing machine
- Equipped kitchen
- Furnished
- Views: City view
- Uninterrupted views
- Solar orientation: South