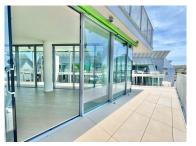

Inserted in a new building with two lifts, common garage with parking lots equipped with wallboxes for electric cars and storage rooms.

This apartment has two parking spaces and a storage room.

It is distributed by a 45sqm open space between living room and kitchen, equipped with SMEG appliances, and with access to a big balcony / terrace.