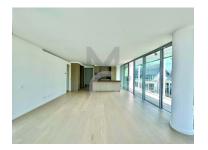

Inserted in a new building with two lifts, common garage with parking lots equipped with wallboxes for electric cars and storage rooms.

This apartment has two parking spaces and a storage room.

It is distributed by a 45sqm open space between living room and kitchen, equipped with SMEG appliances, and with access to a big balcony / terrace.