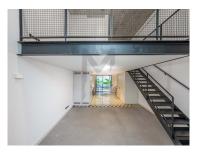

Insert in a development of modern finishes and industrial style, with a total of 52 units, 6 floors and a common garden.

The apartment divides its 103sqm over two floors.

Lower floor, the direct entrance from the street to an open space living area with the fully equipped

On the upper floor, mezzanine with wardrobe, full bathroom with shower and a bedroom, also with wardrobe and access to a balcony that overlooks the common garden.

Equipped with reverse air conditioning, for heating and cooling, pine wood floor, double glazed windows, major appliances and video intercom.