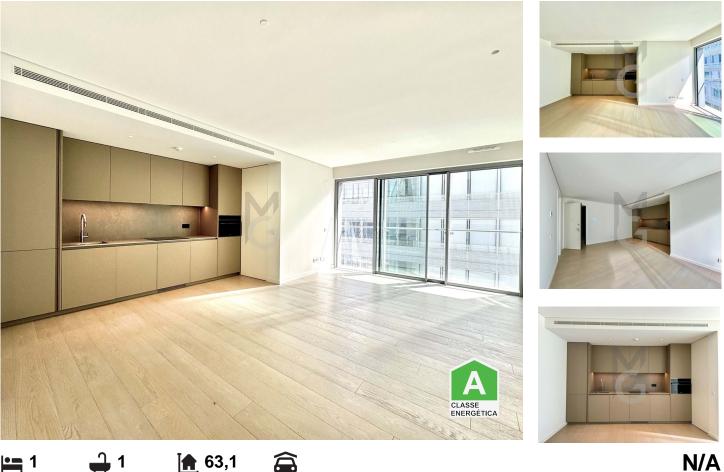

## 1-bed apartment, for rent in Prata Riverside Village, Lisbon

Garage

Brand new 1-bed apartment, for rent, in a new development in the Braço de Prata neighborhood, Lisbon, the "Prata Riverside Village", next to the Tagus River and the renovated riverside area.

Inserted in a building with two elevators, common garage with parking lots equipped with wallbox for charging electric cars and storage areas.

The apartment has a car park and a storage room.

Distributed by living room and kitchen (equipped with SMEG appliances) in an open space, laundry room, one bedroom, and full bathroom with shower.

## **Property Features**

- Washing machine
- Air conditioning
- Equipped kitchen
- Proximity: Shopping, Restaurants, City, Public Transport
- Built year: 2023
- Drive way
- Video entry system
- Double glazing
- Electric garage gate
- Solar heating
- Energetic certification: A
- Balcony

- Dishwashing machine
- Fitted wardrobes
- Thermoaccumulator
- Garage
- Laundry
- Storage / utility room
- Lift
- Electric shutters
- Quiet Location
- Security door
- Solar orientation: South