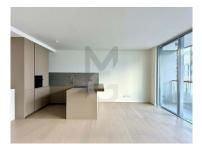

Inserted in a building with two lifts, common garage with parking lots equipped with wallbox for charging electric cars and storage areas. This apartment has one car park and a one storage room.

It is spread over an open space living room and kitchen, equipped with SMEG appliances, 1 bedroom and a full bathroom with shower.