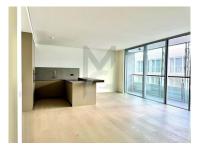

Inserted in a building with two lifts, common garage with parking lots equipped with wallbox for charging electric cars and storage areas. This apartment has one car park and a one storage room.

It is spread over an open space living room and kitchen, equipped with SMEG appliances, 1 bedroom and a full bathroom with shower.