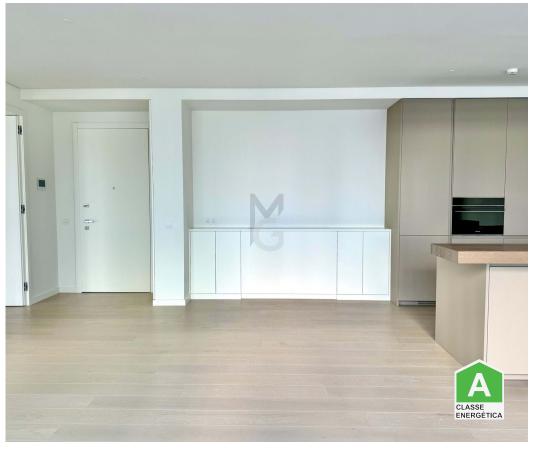

## T1 with terrace for rent by the Tagus River

1-bed apartment with a 6sqm-terrace, brand new for rent, in a new development in the Braço de Prata neighborhood, the "Prata Riverside Village", next to the Tagus River and the renovated riverside area.

Inserted in a building with two lifts, common garage with parking lots equipped with wallbox for charging electric cars and storage areas. This apartment has one car park and a one storage room.

It is spread over an open space living room and kitchen, equipped with SMEG appliances, 1 bedroom and a full bathroom with shower.

## **Property Features**

- · Washing machine
- · Air conditioning
- Equipped kitchen
- Terrace
- Built year: 2023
- Storage / utility room
- · Double glazing
- Electric garage gate
- Solar heating
- · Energetic certification: A
- · Mains water