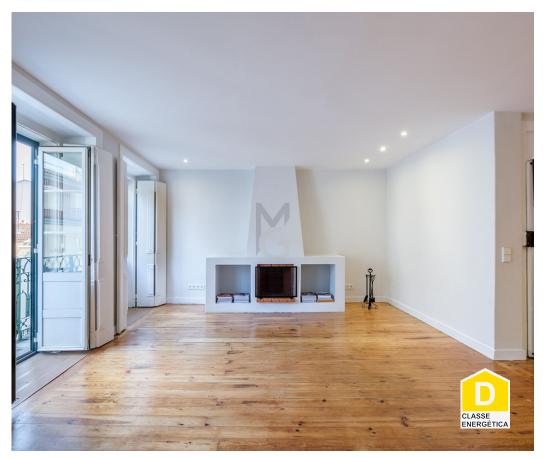

Centennial 4-storey building with no elevator, this apartment is on the 3rd floor. It is divided into a living room with about 30sqm and fireplace, with access to a "Juliet" type balcony throughout its length, where it still has a little bit of river view.

## **Property Features**

- Washing machine
- · Air conditioning
- Fireplace
- Proximity: Shopping, Restaurants, City, Pharmacy, Public Transport, Schools, Playground
- Central location
- Solar orientation: East, West