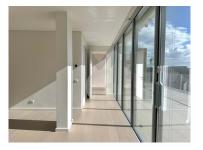

Inserted in a building with two lifts, common garage with parking lots equipped with wallbox for charging electric cars and storage areas. This apartment has one car park and a one storage room.

Very bright, it is spread over an open space living room and kitchen, equipped with SMEG appliances, 1 en-suite bedroom with a full bathroom with shower and a guest bathroom. Both main rooms of the property (living room and bedroom) have large windows with direct access to the terrace.