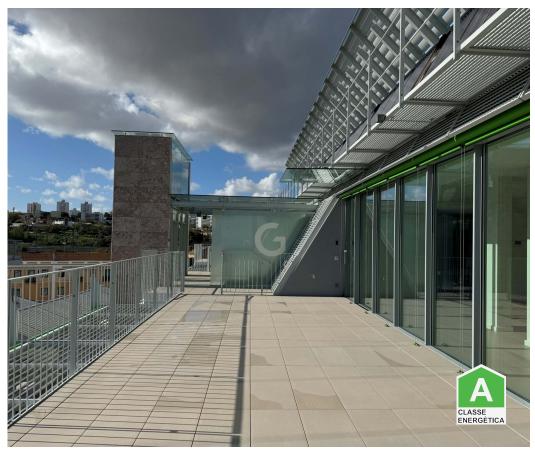

## T1 penthouse with terrace for rent by the Tagus River

PENTHOUSE 1-bed apartment with a 48sqm-terrace, brand new for rent, in a new development in the Braço de Prata neighborhood, the "Prata Riverside Village", next to the Tagus River and the renovated riverside area.

Inserted in a building with two lifts, common garage with parking lots equipped with wallbox for charging electric cars and storage areas. This apartment has one car park and a one storage room.

Very bright, it is spread over an open space living room and kitchen, equipped with SMEG appliances, 1 en-suite bedroom with a full bathroom with shower and a guest bathroom. Both main rooms of the property (living room and bedroom) have large windows with direct access to the terrace.