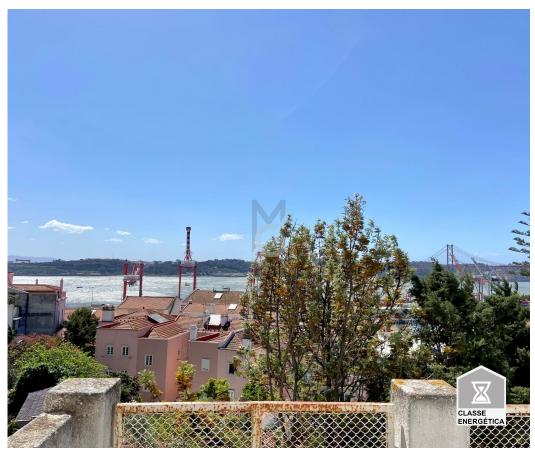

## Building with river view, empty for renovation, in Lapa

Building in total property, completely empty, with river view, to be renovated, in the noble neighborhood of Lapa, Lisbon.

Street façade with about 20m wide.

> T +351 912373588 2 · E geral@miriamguerreiro.com **AMI 17356**

> > <sup>1</sup> (Call to national fixed network) | <sup>2</sup> (Call to national mobile network)

Located in a quiet and residential area, with river and bridge views from the last two floors. No lift, but it has a good staircase box, making it possible to place it.

## **Property Features**

• Proximity: Shopping, Restaurants, City, Hospital, Pharmacy, Public Transport, Schools

• Floors: 4

Quiet Location

• Energetic certification: In process

Balcony

Terrace

· Views: River view, City view