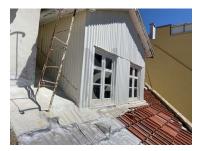

## Building with river view, empty for renovation, in Lapa

Building in total property, completely empty, with river view, to be renovated, in the noble neighborhood of Lapa, Lisbon.

Street façade with about 20m wide.